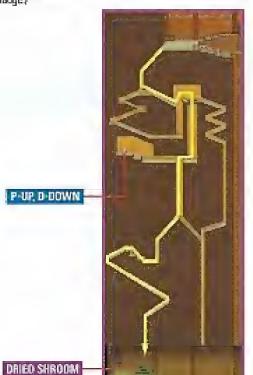

START

PETAL MEADOWS (PG. 28)

HP PLUS

Use Koops's Shell Toss to snag the HP Plus badge.

To reach this Life Shroom, drop from the far edge of the walkway overhead, then turn sideways to squeeze through the bars.

#### AERIAL APPROACH

The bridge to Hooktail Eastle is out, so you'll need to find some other way to reach the gate. Drop to the platforms below the bridge first to grab the HP Plus badge, then head back inside the room to your left and bounce off the spring to the upper level.

Spend six coms to replenish your health if need be, then go outside and take off from the paper-sirplane panel. To make it across the water, you'll have to tilt the Control Stick left a bit to give yourself more lift.